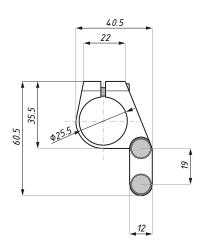

# SHR-WMSET / SHR-WM2SET

GLAS TECH
Solutions bv.

Section, wall installation

Wall installation