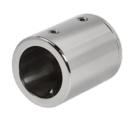

## SHR-WM

Fixing clamp for tubular rail – wall installation

| Code       | Materiaal       | Finish |
|------------|-----------------|--------|
| SHR-WM SSS | stainless steel | ssatin |