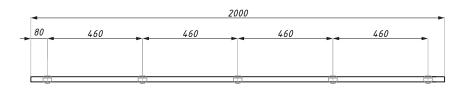

#### SHR-TR2000

Tubular rail ø25

ATTENTION: Suggested position of the fixing clamps SHR-WM (wall installation) or SHR-TTG (glass installation) for tubular rail.

| Code          | Materiaal       | Finish |  |
|---------------|-----------------|--------|--|
| SHR-TR2000SSS | stainless steel | satin  |  |

# SHR-WMSET / SHR-WM2SET

GLAS TECH
Solutions bv.

Section, wall installation

Wall installation