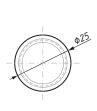

#### SHR-TR2000

Tubular rail ø25

ATTENTION: Suggested position of the fixing clamps SHR-WM (wall installation) or SHR-TTG (glass installation) for tubular rail.

| Code          | Materiaal       | Finish |  |
|---------------|-----------------|--------|--|
| SHR-TR2000SSS | stainless steel | satin  |  |

SHR-TR30

Tubular rail ø25

ATTENTION: Suggested position of the fixing clamps SHR-WM (wall installation) or SHR-TTG (glass installation) for tubular rail.

| Code          | Materiaal       | Finish |
|---------------|-----------------|--------|
| SHR-TR3000SSS | stainless steel | satin  |
|               |                 |        |