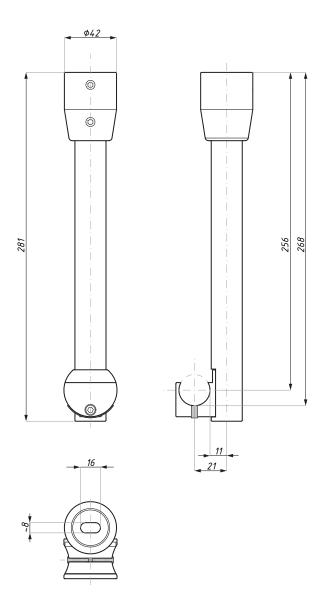

## SHV-MSD

Side connector for tubular rail – wall installation

| Code        | Materiaal       | Finish |
|-------------|-----------------|--------|
| SHV-MSD SSS | stainless steel | satin  |

## SHR-CM

Ceiling retainer for tubular rail

| Code       | Materiaal       | Finish |
|------------|-----------------|--------|
| SHR-CM SSS | stainless steel | satin  |

Side connector for tubular rail - wall installation