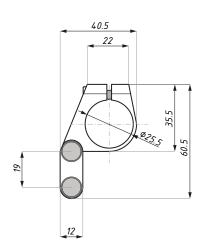

Code          | Materiaal       | Finish |
|---------------|-----------------|--------|
| SHR-TR3000SSS | stainless steel | satin  |
|               |                 |        |







# SHR-WMSET / SHR-WM2SET

GLAS TECH
Solutions bv.

Section, wall installation



Wall installation









## SHR-TTGSET / SHR-TTG2SET

Section, galss installation











### **SHR-ROLLER**

Sliding stud with roller









| Code           | Materiaal       | Finish |
|----------------|-----------------|--------|
| SHR-ROLLER SSS | stainless steel | satin  |

glass thickness (mm): 8; 10; 12

### **SHR-STPR**

End stopper right







| Code         | Materiaal       | Finish |
|--------------|-----------------|--------|
| SHR-STPR SSS | stainless steel | satin  |







## SHR-STPL

End stopper left







| Code         | Materiaal       | Finish |
|--------------|-----------------|--------|
| SHR-STPL SSS | stainless steel | ssatin |

## SHR-WM

Fixing clamp for tubular rail – wall installation







| Code       | Materiaal       | Finish |
|------------|-----------------|--------|
| SHR-WM SSS | stainless steel | ssatin |







## **SHR-TTG**

Fixing clamp for tubular rail – glass installation









| Code        | Materiaal       | Finish |
|-------------|-----------------|--------|
| SHR-TTG SSS | stainless steel | satin  |

### **SHR-CON**

Connector for two tubular rails





| Code        | Materiaal       | Finish |
|-------------|-----------------|--------|
| SHR-CON SSS | stainless steel | satin  |











### SHV-ADJU

Bottom adjustable floor guide







| Code