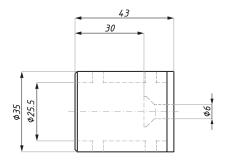

#### SHR-TR2000

Tubular rail ø25

ATTENTION: Suggested position of the fixing clamps SHR-WM (wall installation) or SHR-TTG (glass installation) for tubular rail.

| Code          | Materiaal       | Finish |  |
|---------------|-----------------|--------|--|
| SHR-TR2000SSS | stainless steel | satin  |  |

SHR-TR30

Tubular rail ø25

ATTENTION: Suggested position of the fixing clamps SHR-WM (wall installation) or SHR-TTG (glass installation) for tubular rail.

| Code          | Materiaal       | Finish |
|---------------|-----------------|--------|
| SHR-TR3000SSS | stainless steel | satin  |
|               |                 |        |