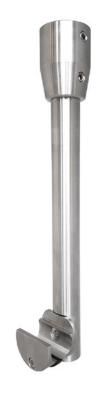

## SHV-MSD

Side connector for tubular rail – wall installation

| Code        | Materiaal       | Finish |
|-------------|-----------------|--------|
| SHV-MSD SSS | stainless steel | satin  |

## SHR-CM

Ceiling retainer for tubular rail

| Code       | Materiaal       | Finish |
|------------|-----------------|--------|
| SHR-CM SSS | stainless steel | satin  |

Side connector for tubular rail - wall installation