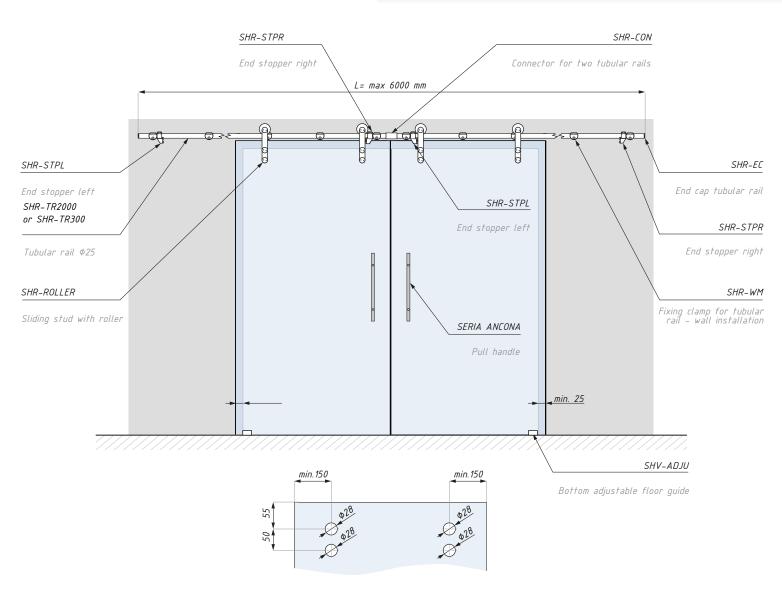

# SHR-WMSET / SHR-WM2SET

GLAS TECH
Solutions bv.

Section, wall installation

Wall installation