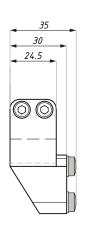

#### **SHR-WMSET**

Set of accessories for wall installation, one sliding door

Glass preparation, sliding panel

| Code             | Max lenght | Material        | Finish | Glass thickness |
|------------------|------------|-----------------|--------|-----------------|
| SHR-WMSET2000SSS | 2000       | stainless steel | satin  | 8; 10; 12       |
| SHR-WMSET3000SSS | 3000       | stainless steel | satin  | 8; 10; 12       |

#### **SHR-TTGSET**

Set of accessories for glass installation, one sliding door

Glass preparation, sliding panel

Glass preparation, overpanel

| Code              | Max lenght | Materiaal       | Finish | Glass thickness |
|-------------------|------------|-----------------|--------|-----------------|
| SHR-TTGSET2000SSS | 2000       | stainless steel | satin  | 8; 10; 12       |
| SHR-TTGSET3000SSS | 3000       | stainless steel | satin  | 8; 10; 12       |