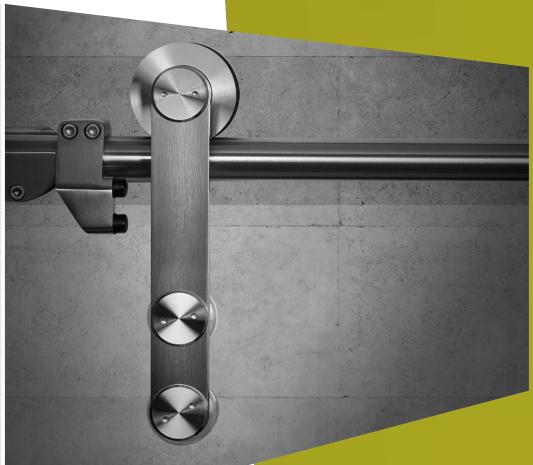

#### **SHR-WMSET**

Set of accessories for wall installation, one sliding door

Glass preparation, sliding panel

| Code             | Max lenght | Material        | Finish | Glass thickness |
|------------------|------------|-----------------|--------|-----------------|
| SHR-WMSET2000SSS | 2000       | stainless steel | satin  | 8; 10; 12       |
| SHR-WMSET3000SSS | 3000       | stainless steel | satin  | 8; 10; 12       |

### **SHR-ROLLER**

Sliding stud with roller

| Code           | Materiaal       | Finish |
|----------------|-----------------|--------|
| SHR-ROLLER SSS | stainless steel | satin  |

glass thickness (mm): 8; 10; 12