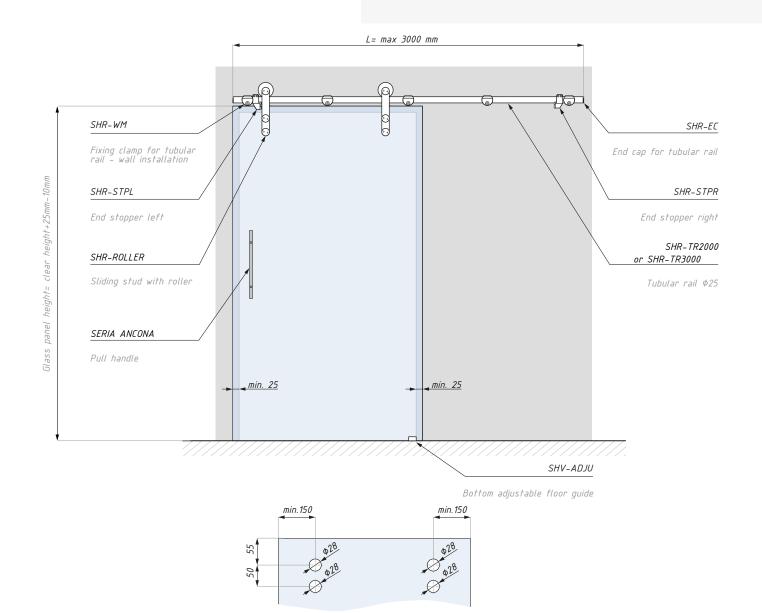

#### **SHR-WMSET**

Set of accessories for wall installation, one sliding door

Glass preparation, sliding panel

| Code             | Max lenght | Material        | Finish | Glass thickness |
|------------------|------------|-----------------|--------|-----------------|
| SHR-WMSET2000SSS | 2000       | stainless steel | satin  | 8; 10; 12       |
| SHR-WMSET3000SSS | 3000       | stainless steel | satin  | 8; 10; 12       |

#### SHR SET 2000 Set includes:

| Produkt                                                  | Pcs |
|----------------------------------------------------------|-----|
| SHR-ROLLER sliding stud with roller                      | 2   |
| SHR-STP end stopper right                                | 1   |
| SHR-STPL end stopper left                                | 1   |
| SHR-WM fixing clamp for tubular rail - wall installation | 5   |
| SHV-ADJU bottom adjustable floor guide                   | 1   |
| SHR-EC end cap for tubular rail                          | 2   |
| SHR-TR2000 tubular rail ø25                              | 1   |
|                                                          |     |

# SHR-WMSET / SHR-WM2SET

GLAS TECH
Solutions bv.

Section, wall installation

Wall installation