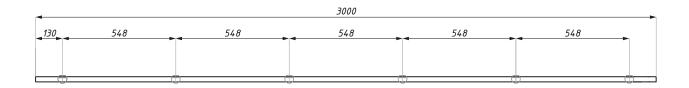

SHR-TR30

Tubular rail ø25

ATTENTION: Suggested position of the fixing clamps SHR-WM (wall installation) or SHR-TTG (glass installation) for tubular rail.

| Code          | Materiaal       | Finish |
|---------------|-----------------|--------|
| SHR-TR3000SSS | stainless steel | satin  |
|               |                 |        |

# SHR-WMSET / SHR-WM2SET

GLAS TECH
Solutions bv.

Section, wall installation

Wall installation