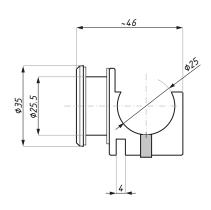

## SHR-WM

Fixing clamp for tubular rail – wall installation

| Code       | Materiaal       | Finish |
|------------|-----------------|--------|
| SHR-WM SSS | stainless steel | ssatin |

## **SHR-TTG**

Fixing clamp for tubular rail – glass installation

| Code        | Materiaal       | Finish |
|-------------|-----------------|--------|
| SHR-TTG SSS | stainless steel | satin  |