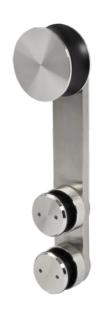

#### **SHR-TTGSET**

Set of accessories for glass installation, one sliding door

Glass preparation, sliding panel

Glass preparation, overpanel

| Code              | Max lenght | Materiaal       | Finish | Glass thickness |
|-------------------|------------|-----------------|--------|-----------------|
| SHR-TTGSET2000SSS | 2000       | stainless steel | satin  | 8; 10; 12       |
| SHR-TTGSET3000SSS | 3000       | stainless steel | satin  | 8; 10; 12       |

## **SHR-TTG**

Fixing clamp for tubular rail – glass installation

| Code        | Materiaal       | Finish |
|-------------|-----------------|--------|
| SHR-TTG SSS | stainless steel | satin  |