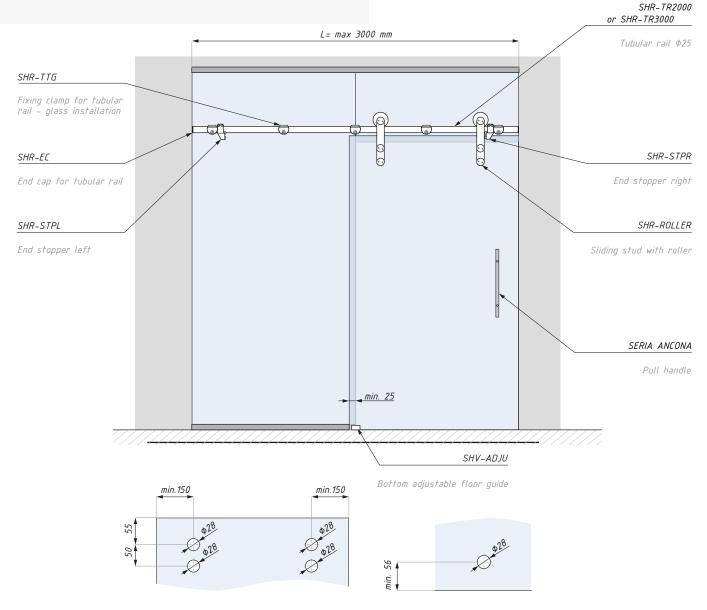

#### **SHR-TTGSET**

Set of accessories for glass installation, one sliding door

Glass preparation, sliding panel

Glass preparation, overpanel

| Code              | Max lenght | Materiaal       | Finish | Glass thickness |
|-------------------|------------|-----------------|--------|-----------------|
| SHR-TTGSET2000SSS | 2000       | stainless steel | satin  | 8; 10; 12       |
| SHR-TTGSET3000SSS | 3000       | stainless steel | satin  | 8; 10; 12       |

set's capacity (kg): 80

| SHR-TTGSET2000                                | Set includes: |     | SHR-TTGSET3000                               | Set includes:   |
|-----------------------------------------------|---------------|-----|----------------------------------------------|-----------------|
| Produkt                                       |               | Pcs | Produkt                                      |                 |
| SHR-ROLLER sliding stud with roller           |               | 2   | SHR-ROLLER sliding stud with roller          |                 |
| SHR-STPR end stopper right                    |               | 1   | SHR-STPR end stopper right                   |                 |
| SHR-STPL end stopper left                     |               | 1   | SHR-STPL end stopper left                    |                 |
| SHR-TTG fixing clamp for tubular rail - glass | installation  | 5   | SHR-TTG fixing clamp for tubular rail - glas | ss installation |
| SHV-ADJU bottom adjustable floor guide        |               | 1   | SHV-ADJU bottom adjustable floor guide       |                 |
| SHR-EC end cap for tubular rail               |               | 2   | SHR-EC end cap for tubular rail              |                 |
| SHR-TR2000 tubular rail ø25                   |               | 1   | SHR-TR3000 tubular rail ø25                  |                 |
|                                               |               |     |                                              |                 |

## SHR-TTGSET / SHR-TTG2SET

Section, galss installation