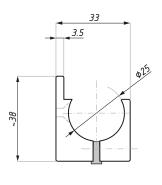

#### SHR-TR2000

Tubular rail ø25

ATTENTION: Suggested position of the fixing clamps SHR-WM (wall installation) or SHR-TTG (glass installation) for tubular rail.

| Code          | Materiaal       | Finish |  |
|---------------|-----------------|--------|--|
| SHR-TR2000SSS | stainless steel | satin  |  |

SHR-TR30

Tubular rail ø25

ATTENTION: Suggested position of the fixing clamps SHR-WM (wall installation) or SHR-TTG (glass installation) for tubular rail.

| Code          | Materiaal       | Finish |
|---------------|-----------------|--------|
| SHR-TR3000SSS | stainless steel | satin  |
|               |                 |        |