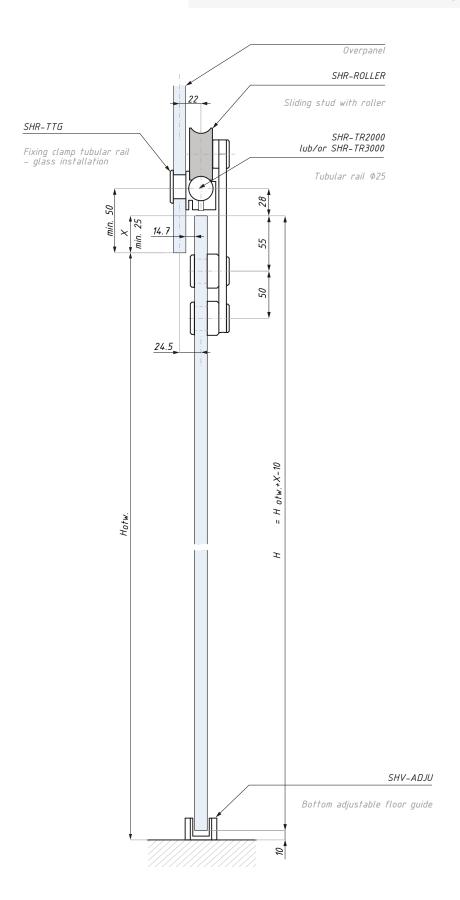

## SHR-TTGSET / SHR-TTG2SET

Section, galss installation

## **SHR-TTG**

Fixing clamp for tubular rail – glass installation

| Code        | Materiaal       | Finish |
|-------------|-----------------|--------|
| SHR-TTG SSS | stainless steel | satin  |

### SHV-ADJU

Bottom adjustable floor guide

| Code         | Materiaal       | Finish |
|--------------|-----------------|--------|
| SHR-ADJU SSS | stainless steel | ssatin |

glass thickness (mm): 8; 10; 12