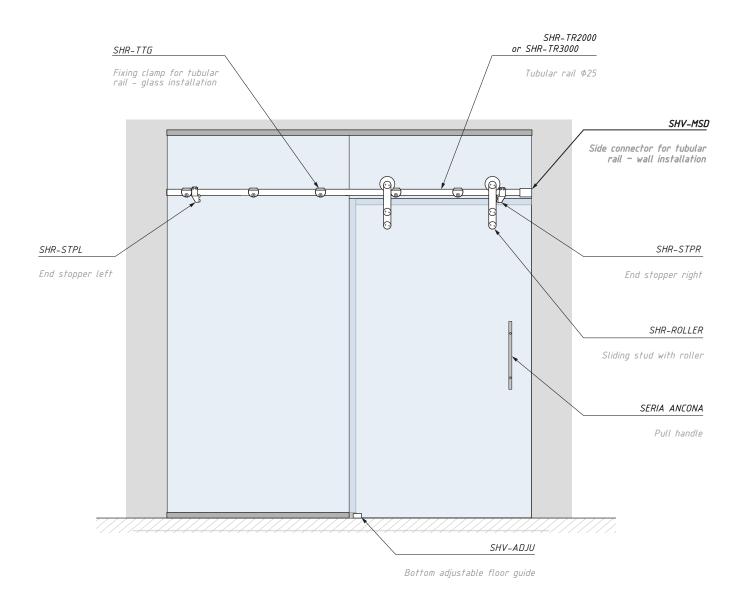

## SHR-CM

Ceiling retainer for tubular rail

| Code       | Materiaal       | Finish |
|------------|-----------------|--------|
| SHR-CM SSS | stainless steel | satin  |

Side connector for tubular rail - wall installation

Example application of additional parts for particular installation - Side connector for tubular rail - wall installation

Ceiling installation

Example application of additional parts for particular installation - Ceiling retainer for tubular rail - ceiling installation

Cross section - ceiling installation