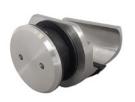

### SHV-ADJU

Bottom adjustable floor guide

| Code         | Materiaal       | Finish |
|--------------|-----------------|--------|
| SHR-ADJU SSS | stainless steel | ssatin |

glass thickness (mm): 8; 10; 12