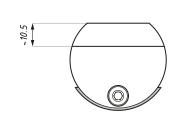

### **SHR-ROLLER**

Sliding stud with roller

| Code           | Materiaal       | Finish |
|----------------|-----------------|--------|
| SHR-ROLLER SSS | stainless steel | satin  |

glass thickness (mm): 8; 10; 12