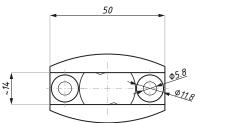

# SHR-WMSET / SHR-WM2SET

GLAS TECH
Solutions bv.

Section, wall installation

Wall installation