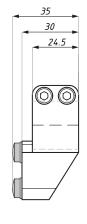

## SHV-MSD

Side connector for tubular rail – wall installation

| Code        | Materiaal       | Finish |
|-------------|-----------------|--------|
| SHV-MSD SSS | stainless steel | satin  |