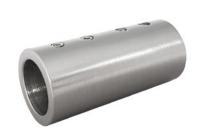

#### SHR-TR2000

Tubular rail ø25

ATTENTION: Suggested position of the fixing clamps SHR-WM (wall installation) or SHR-TTG (glass installation) for tubular rail.

| Code          | Materiaal       | Finish |  |
|---------------|-----------------|--------|--|
| SHR-TR2000SSS | stainless steel | satin  |  |

SHR-TR30

Tubular rail ø25

ATTENTION: Suggested position of the fixing clamps SHR-WM (wall installation) or SHR-TTG (glass installation) for tubular rail.

| Code          | Materiaal       | Finish |
|---------------|-----------------|--------|
| SHR-TR3000SSS | stainless steel | satin  |
|               |                 |        |