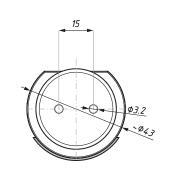

### **SHR-ROLLER**

Sliding stud with roller

| Code           | Materiaal       | Finish |
|----------------|-----------------|--------|
| SHR-ROLLER SSS | stainless steel | satin  |

glass thickness (mm): 8; 10; 12