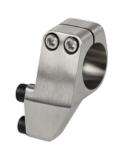

## SHR-WM

Fixing clamp for tubular rail – wall installation

| Code       | Materiaal       | Finish |
|------------|-----------------|--------|
| SHR-WM SSS | stainless steel | ssatin |

## **SHR-TTG**

Fixing clamp for tubular rail – glass installation

| Code        | Materiaal       | Finish |
|-------------|-----------------|--------|
| SHR-TTG SSS | stainless steel | satin  |