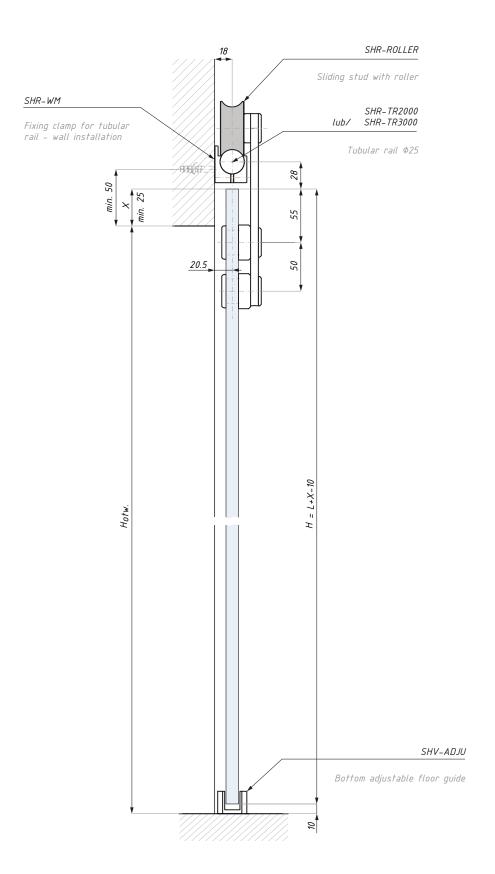

# SHR-WMSET / SHR-WM2SET

GLAS TECH
Solutions bv.

Section, wall installation

Wall installation

## SHR-WM

Fixing clamp for tubular rail – wall installation

| Code       | Materiaal       | Finish |
|------------|-----------------|--------|
| SHR-WM SSS | stainless steel | ssatin |

### **SHR-ROLLER**

Sliding stud with roller

| Code           | Materiaal       | Finish |
|----------------|-----------------|--------|
| SHR-ROLLER SSS | stainless steel | satin  |

glass thickness (mm): 8; 10; 12

### SHV-ADJU

Bottom adjustable floor guide

| Code         | Materiaal       | Finish |
|--------------|-----------------|--------|
| SHR-ADJU SSS | stainless steel | ssatin |

glass thickness (mm): 8; 10; 12