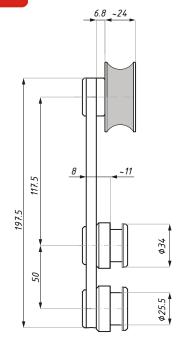

# SHR-WMSET / SHR-WM2SET

GLAS TECH
Solutions bv.

Section, wall installation

Wall installation

## SHR-TTGSET / SHR-TTG2SET

Section, galss installation