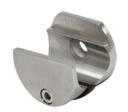

## SHR-WM

Fixing clamp for tubular rail – wall installation

| Code       | Materiaal       | Finish |
|------------|-----------------|--------|
| SHR-WM SSS | stainless steel | ssatin |