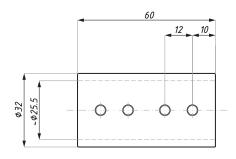

#### SHR-TR2000

Tubular rail ø25

ATTENTION: Suggested position of the fixing clamps SHR-WM (wall installation) or SHR-TTG (glass installation) for tubular rail.

| Code          | Materiaal       | Finish |  |
|---------------|-----------------|--------|--|
| SHR-TR2000SSS | stainless steel | satin  |  |

SHR-TR30

Tubular rail ø25

ATTENTION: Suggested position of the fixing clamps SHR-WM (wall installation) or SHR-TTG (glass installation) for tubular rail.

| Code          | Materiaal       | Finish |
|---------------|-----------------|--------|
| SHR-TR3000SSS | stainless steel | satin  |
|               |                 |        |