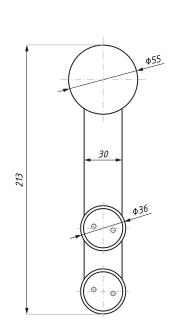

#### SHR-TR2000

Tubular rail ø25

ATTENTION: Suggested position of the fixing clamps SHR-WM (wall installation) or SHR-TTG (glass installation) for tubular rail.

| Code          | Materiaal       | Finish |  |
|---------------|-----------------|--------|--|
| SHR-TR2000SSS | stainless steel | satin  |  |

SHR-TR30

Tubular rail ø25

ATTENTION: Suggested position of the fixing clamps SHR-WM (wall installation) or SHR-TTG (glass installation) for tubular rail.

| Code          | Materiaal       | Finish |
|---------------|-----------------|--------|
| SHR-TR3000SSS | stainless steel | satin  |
|               |                 |        |