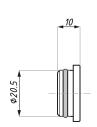

## SHR-EC

End cap for tubular rail

| Code       | Materiaal       | Finish |
|------------|-----------------|--------|
| SHR-EC SSS | stainless steel | ssatin |